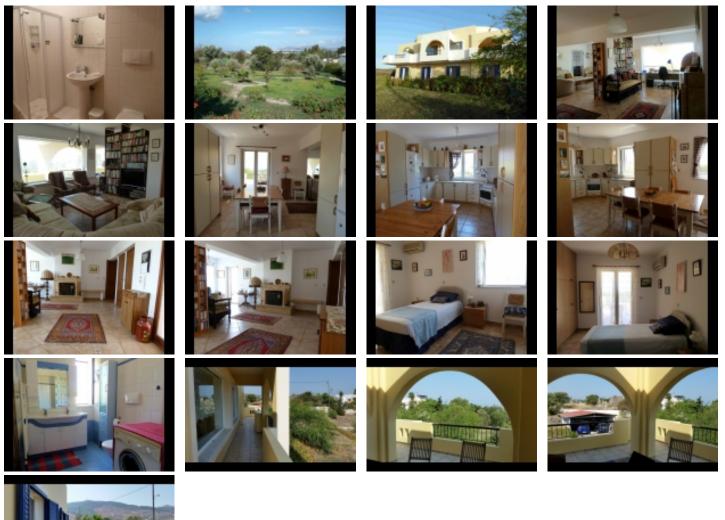

## 

????? ???????? : ????????

The property is single and was designed in two levels.

The property is single and was designed in two levels. Located in an elevated position and therefore gives the owners the goodness of surrounding area, Islands, sea, mountains and the coastline of Turkey. The main entrance to the Villa opens to a foyer that gives access to the lounge, dining area with fireplace and a/c, and follows through to the kitchen area. The kitchen also has plenty of light from Windows and doors. The property has oil heating and solar. From the living room with large Windows have a view towards the sea and the mountains. One of the things that makes the property stand out is the very large verandas overlooking the Aegean Sea. The property consists of several bedrooms and spacious living areas. The lower second level is self-contained with its own entrance. The outer space environment consists of beautiful gardens, and trees. What makes the property stand out is the natural beauties, the panoramic views, and the landscapes of the region.