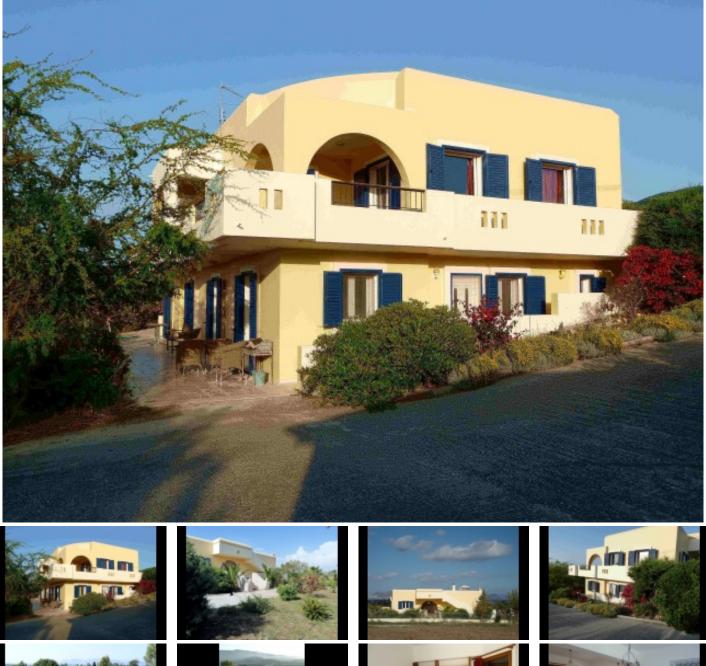

## 

????? ???????? : ????????

The property is single and was designed in two levels.

The property is single and was designed in two levels. Located in an elevated position and therefore gives the owners the goodness of surrounding area, Islands, sea, mountains and the coastline of Turkey. The main entrance to the Villa opens to a foyer that gives access to the lounge, dining area with fireplace and a/c, and follows through to the kitchen area. The kitchen also has plenty of light from Windows and doors. The property has oil heating and solar. From the living room with large Windows have a view towards the sea and the mountains. One of the things that makes the property stand out is the very large verandas overlooking the Aegean Sea. The property consists of several bedrooms and spacious living areas. The lower second level is self-contained with its own entrance. The outer space environment consists of beautiful gardens, and trees. What makes the property stand out is the natural beauties, the panoramic views, and the landscapes of the region.